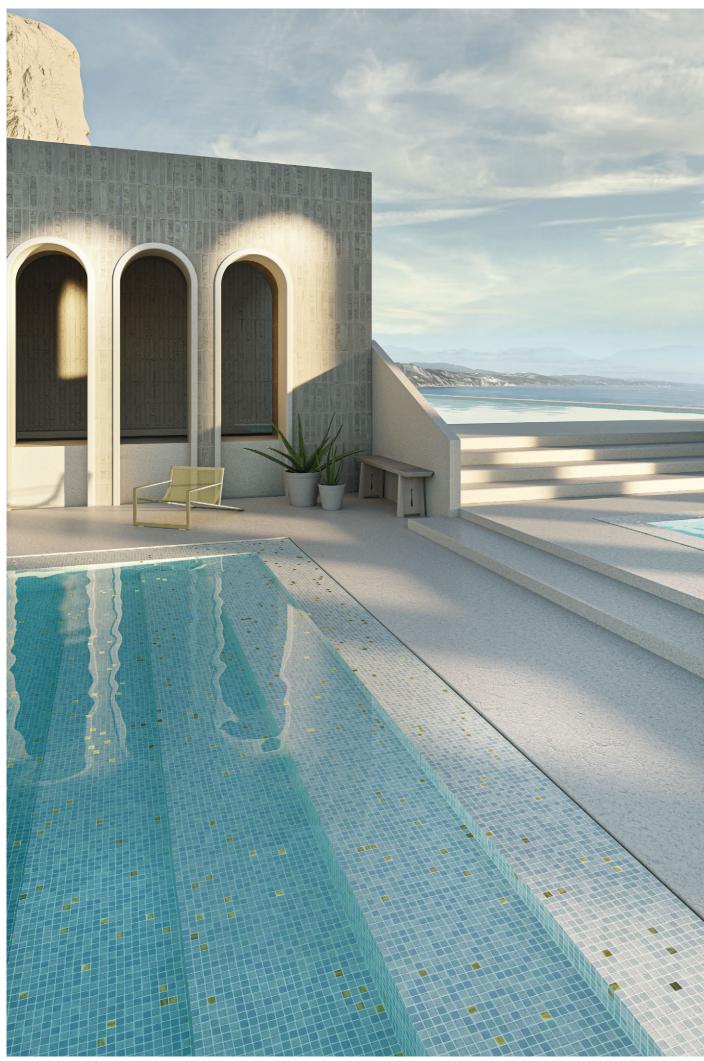

# Golden Dreams

A collection of pure 24 carat gold mosaics.

Avant-garde design that makes it possible for a pure and noble element such as gold to take form and function, giving light and value to unique spaces worthy of admiration.

Taste and distinction. Reflection and balance. Tradition and modernity come together to adorn places of dreams with elegance and meaning, made of gold. GOLD COLLECTION GOLD COLLECTION

12 references of 25mm tesserae made from cast 24 carat gold, rolled in sheets and wrapped in a protective layer of glass.

Golden mosaics that you can use to make special combinations, personalising each design and making it more your own than ever.

A golden embrace for the most select and exclusive swimming pools, baths, wellness areas and luxury shops.