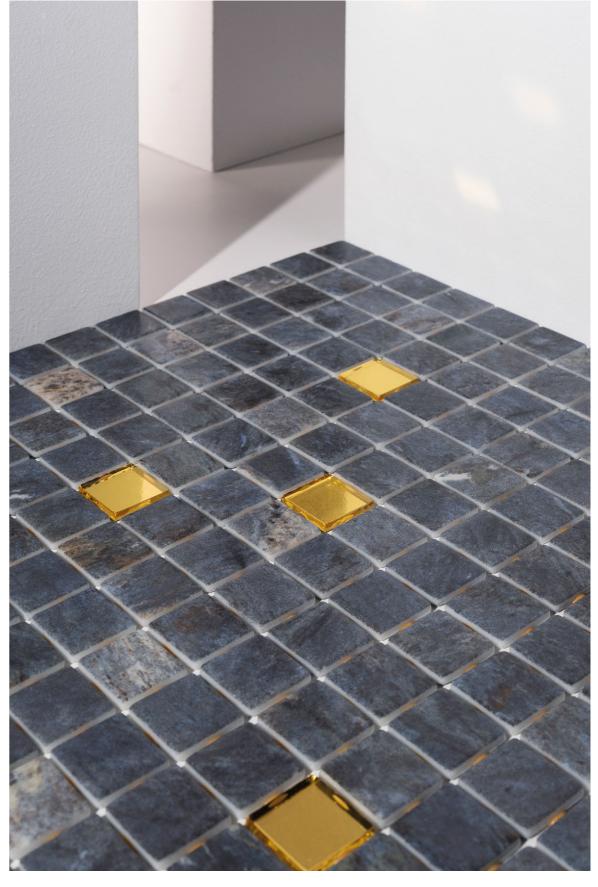

Taste and distinction. Reflection and balance. Tradition and modernity come together to adorn places of dreams with elegance and meaning, made of gold. GOLD COLLECTION GOLD COLLECTION

12 references of 25mm tesserae made from cast 24 carat gold, rolled in sheets and wrapped in a protective layer of glass.

### **Gold Collection**

24K Gold Mosaics 25mm format in stock JointPoint® panelling Gold Mirror finish