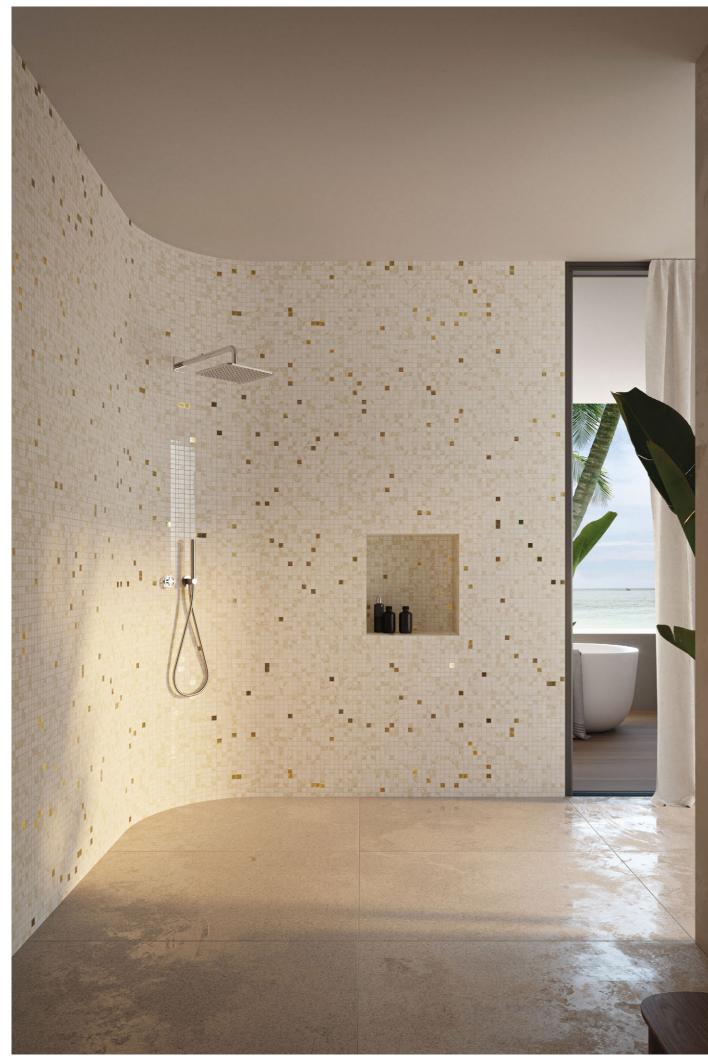

# Customize your gold mosaic

**Custom Pixel Mosaic:** 

Gold 25 & 2545-A 25

Personalise and turn your space into gold. Bathe entire locations or add contrasting light with patterns that combine different finishes; turning exclusive gold mosaics into your own logo or image.

A golden collection that offers the possibility of bringing together different textures and finishes to elevate your project and make it exceptionally unique and personal.

GOLD COLLECTION GOLD COLLECTION