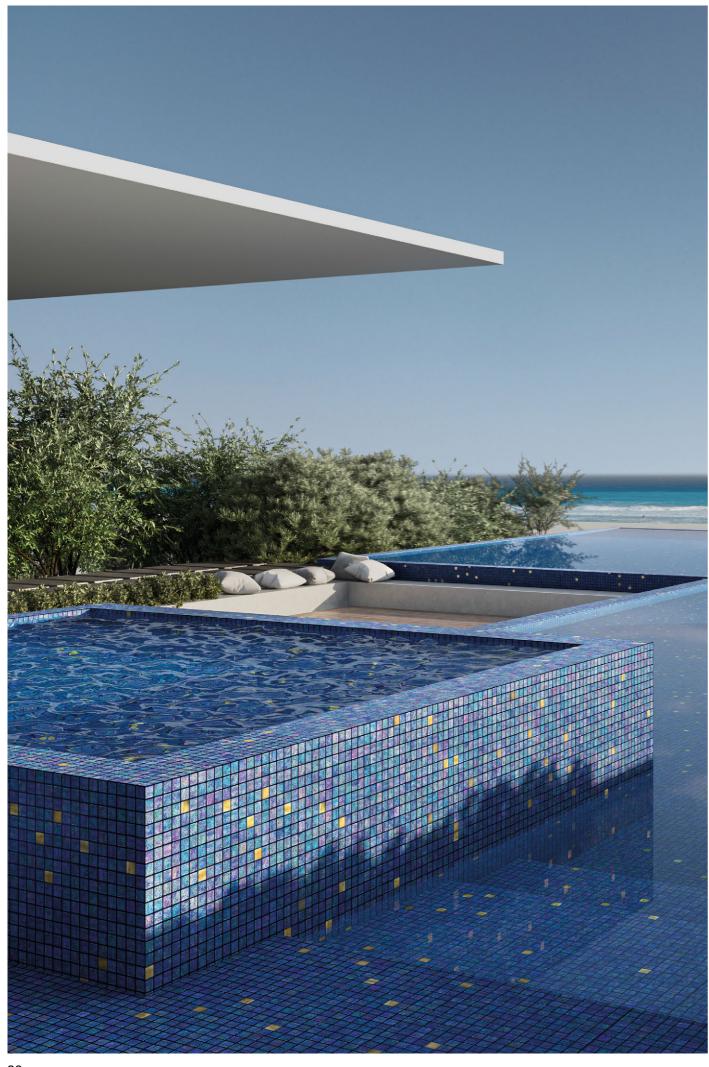

# Golden Dreams

A collection of pure 24 carat gold mosaics.

Avant-garde design that makes it possible for a pure and noble element such as gold to take form and function, giving light and value to unique spaces worthy of admiration.

Taste and distinction. Reflection and balance. Tradition and modernity come together to adorn places of dreams with elegance and meaning, made of gold. GOLD COLLECTION GOLD COLLECTION

12 references of 25mm tesserae made from cast 24 carat gold, rolled in sheets and wrapped in a protective layer of glass.

Golden mosaics that you can use to make special combinations, personalising each design and making it more your own than ever.

A golden embrace for the most select and exclusive swimming pools, baths, wellness areas and luxury shops.