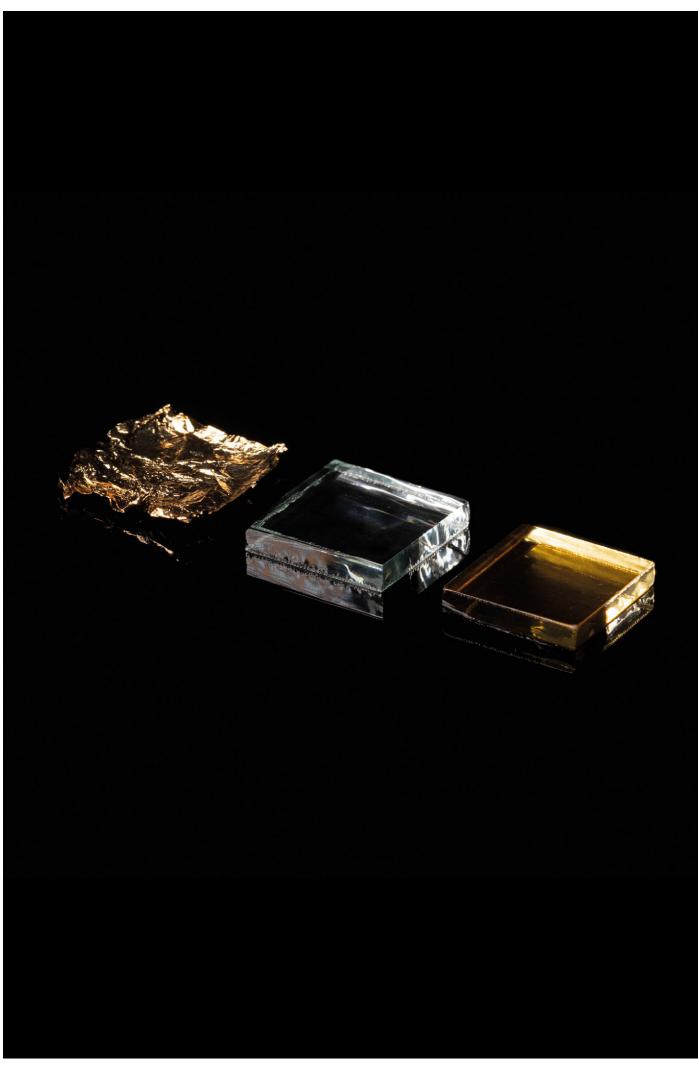

# Golden Dreams

A collection of pure 24 carat gold mosaics.

Avant-garde design that makes it possible for a pure and noble element such as gold to take form and function, giving light and value to unique spaces worthy of admiration.

Taste and distinction. Reflection and balance. Tradition and modernity come together to adorn places of dreams with elegance and meaning, made of gold. GOLD COLLECTION GOLD COLLECTION

12 references of 25mm tesserae made from cast 24 carat gold, rolled in sheets and wrapped in a protective layer of glass.

### **Gold Collection**

24K Gold Mosaics 25mm format in stock JointPoint® panelling Gold Mirror finish