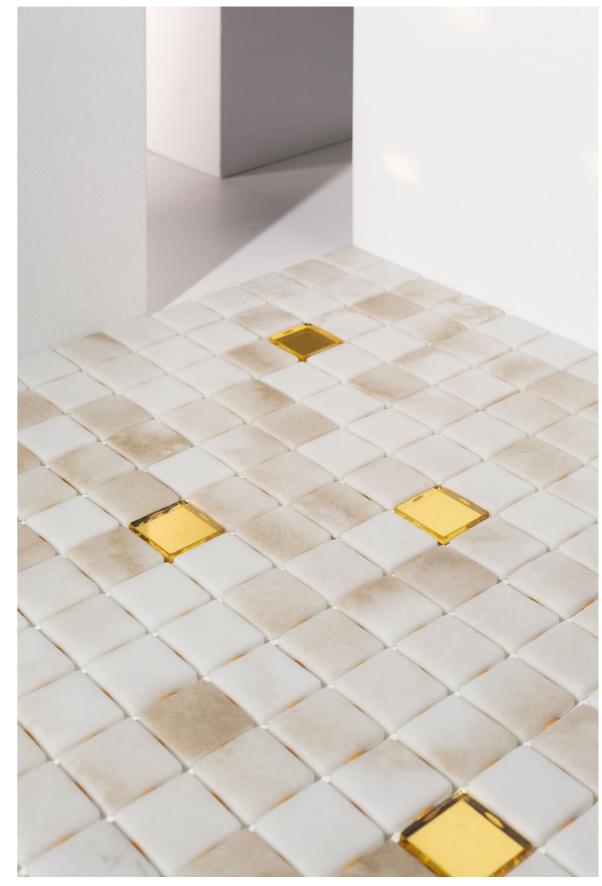

# Customize your gold mosaic

**Custom Pixel Mosaic:** 

Gold 25 & 2545-A 25

Personalise and turn your space into gold. Bathe entire locations or add contrasting light with patterns that combine different finishes; turning exclusive gold mosaics into your own logo or image.

A golden collection that offers the possibility of bringing together different textures and finishes to elevate your project and make it exceptionally unique and personal.

GOLD COLLECTION GOLD COLLECTION