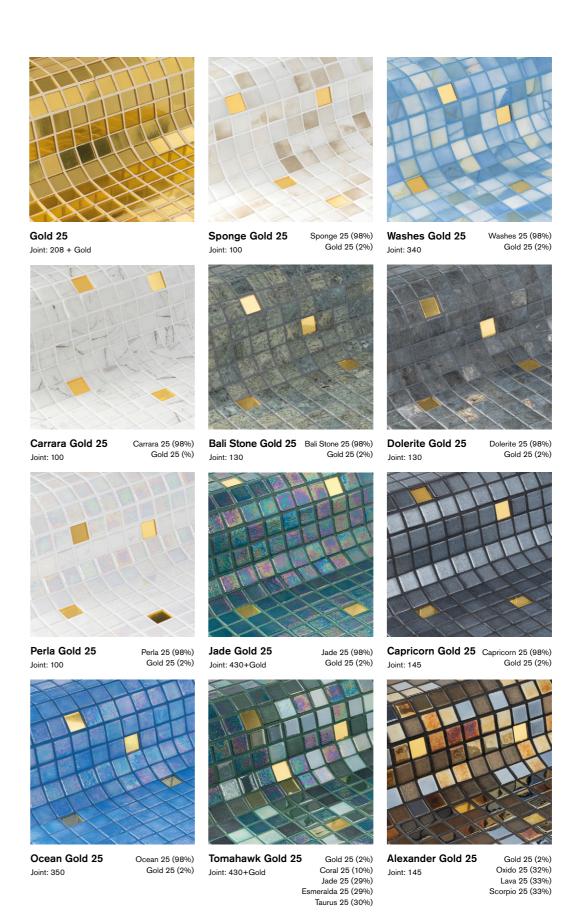

Taste and distinction. Reflection and balance. Tradition and modernity come together to adorn places of dreams with elegance and meaning, made of gold. GOLD COLLECTION GOLD COLLECTION

12 references of 25mm tesserae made from cast 24 carat gold, rolled in sheets and wrapped in a protective layer of glass.

# **Gold Collection**

Gold 25

Sponge Gold 25

Washes Gold 25

Carrara Gold 25

Bali Stone Gold 25

Dolerite Gold 25

Perla Gold 25

Jade Gold 25

Capricorn Gold 25

Ocean Gold 25

Tomahawk Gold 25

Alexander Gold 25