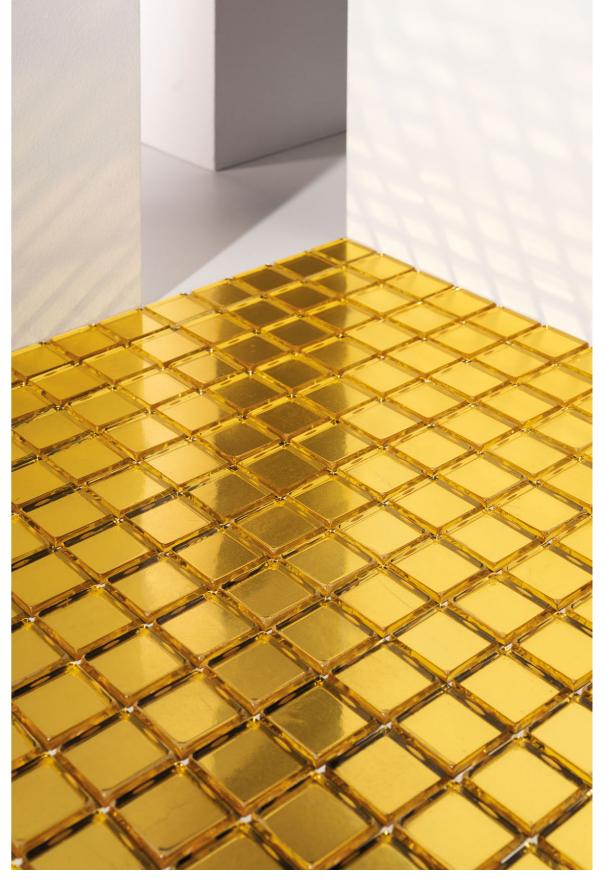

# Golden Dreams

A collection of pure 24 carat gold mosaics.

Avant-garde design that makes it possible for a pure and noble element such as gold to take form and function, giving light and value to unique spaces worthy of admiration.

Taste and distinction. Reflection and balance. Tradition and modernity come together to adorn places of dreams with elegance and meaning, made of gold. GOLD COLLECTION GOLD COLLECTION

12 references of 25mm tesserae made from cast 24 carat gold, rolled in sheets and wrapped in a protective layer of glass.

### **Gold Collection**

24K Gold Mosaics 25mm format in stock JointPoint® panelling Gold Mirror finish