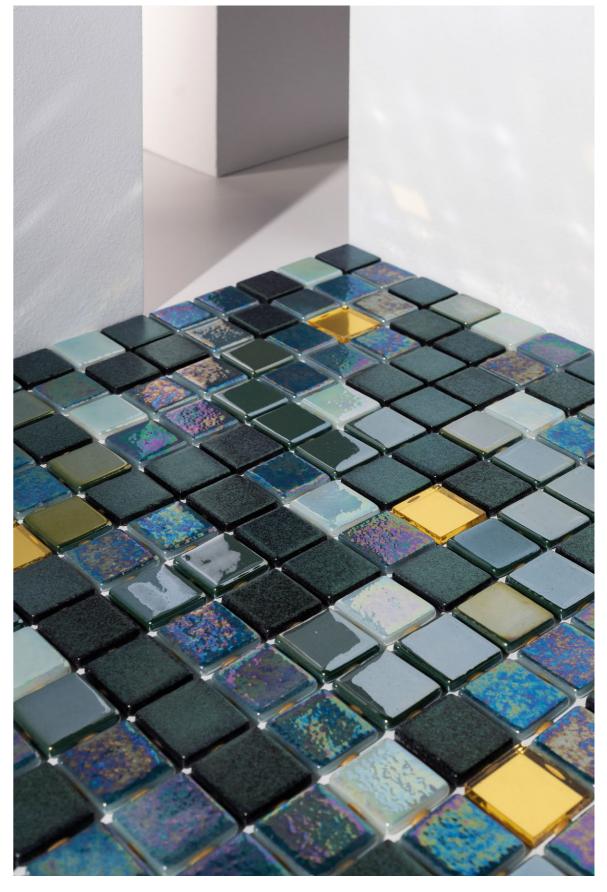

Taste and distinction. Reflection and balance. Tradition and modernity come together to adorn places of dreams with elegance and meaning, made of gold. GOLD COLLECTION GOLD COLLECTION

12 references of 25mm tesserae made from cast 24 carat gold, rolled in sheets and wrapped in a protective layer of glass.

# A small uniform point rigorously controlled

25 mm mosaic

"It's not (only) the technology. It's defining the exact point."

Pioneers in a unique, revolutionary and technologically advanced system since 1995. JointPoint® provides easy, uniform installation of mosaic tile on any surface.