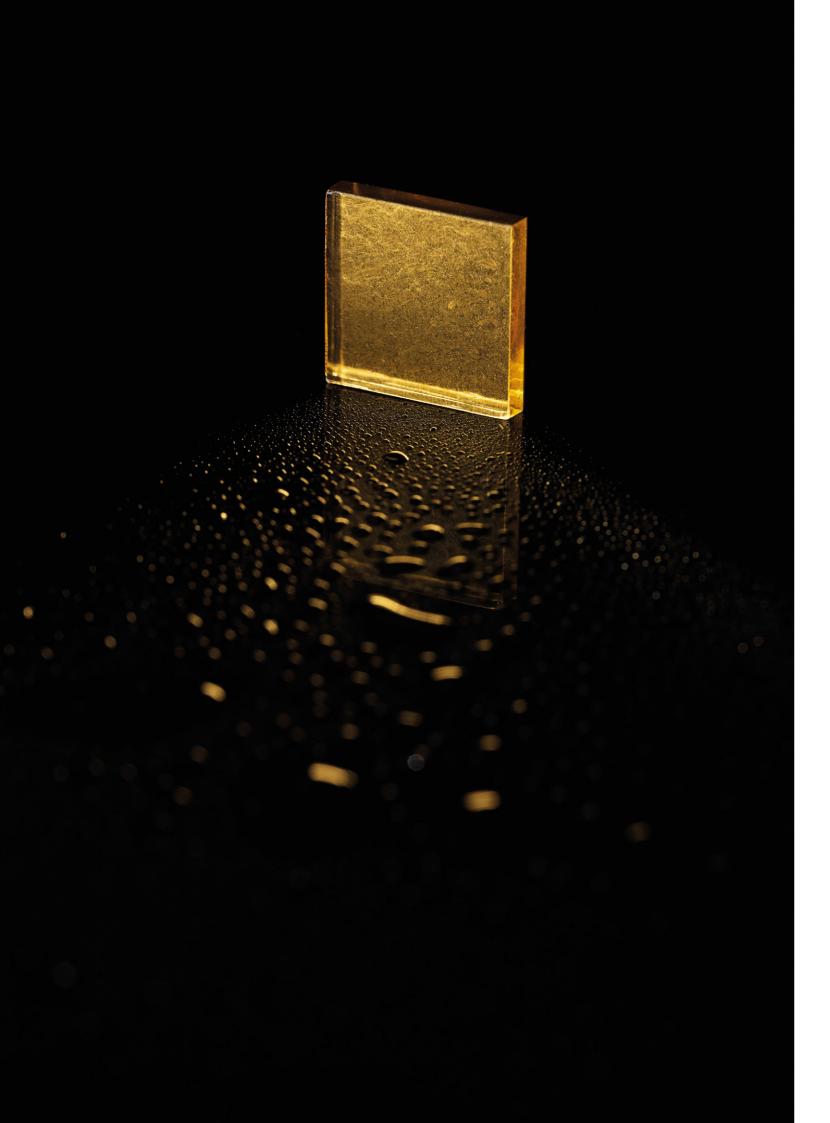

# Golden Dreams

A collection of pure 24 carat gold mosaics.

Avant-garde design that makes it possible for a pure and noble element such as gold to take form and function, giving light and value to unique spaces worthy of admiration.

Taste and distinction. Reflection and balance. Tradition and modernity come together to adorn places of dreams with elegance and meaning, made of gold. GOLD COLLECTION GOLD COLLECTION

12 references of 25mm tesserae made from cast 24 carat gold, rolled in sheets and wrapped in a protective layer of glass.

### **Gold Collection**

24K Gold Mosaics 25mm format in stock JointPoint® panelling Gold Mirror finish