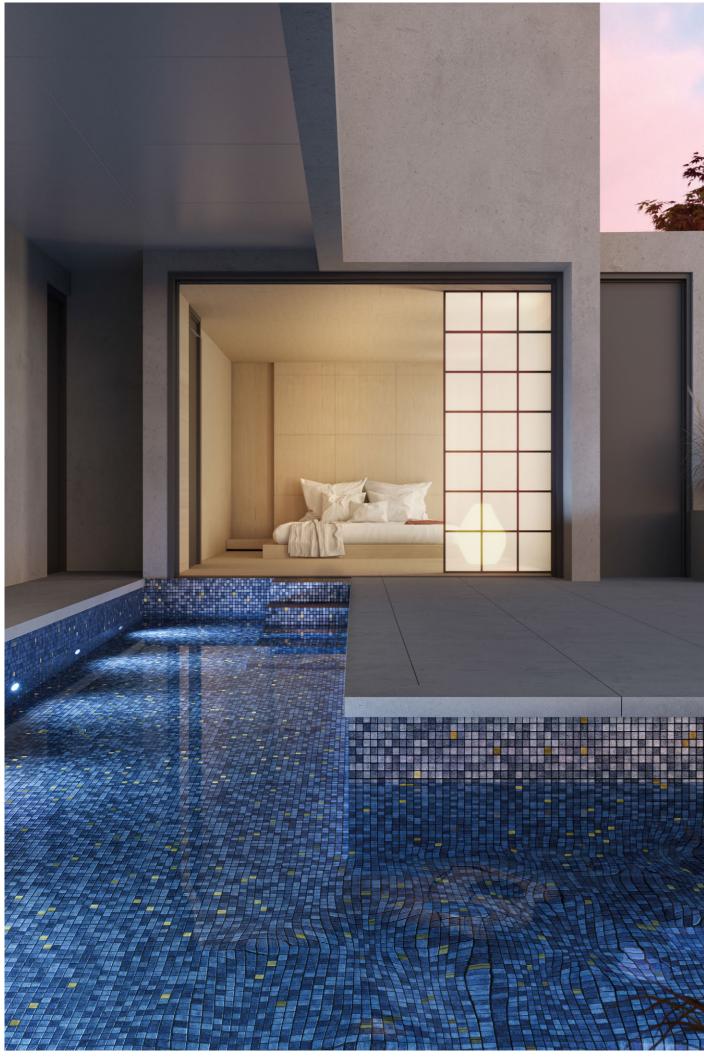

# Golden Dreams

A collection of pure 24 carat gold mosaics.

Avant-garde design that makes it possible for a pure and noble element such as gold to take form and function, giving light and value to unique spaces worthy of admiration.

Taste and distinction. Reflection and balance. Tradition and modernity come together to adorn places of dreams with elegance and meaning, made of gold. GOLD COLLECTION GOLD COLLECTION

12 references of 25mm tesserae made from cast 24 carat gold, rolled in sheets and wrapped in a protective layer of glass.

Golden mosaics that you can use to make special combinations, personalising each design and making it more your own than ever.

A golden embrace for the most select and exclusive swimming pools, baths, wellness areas and luxury shops.