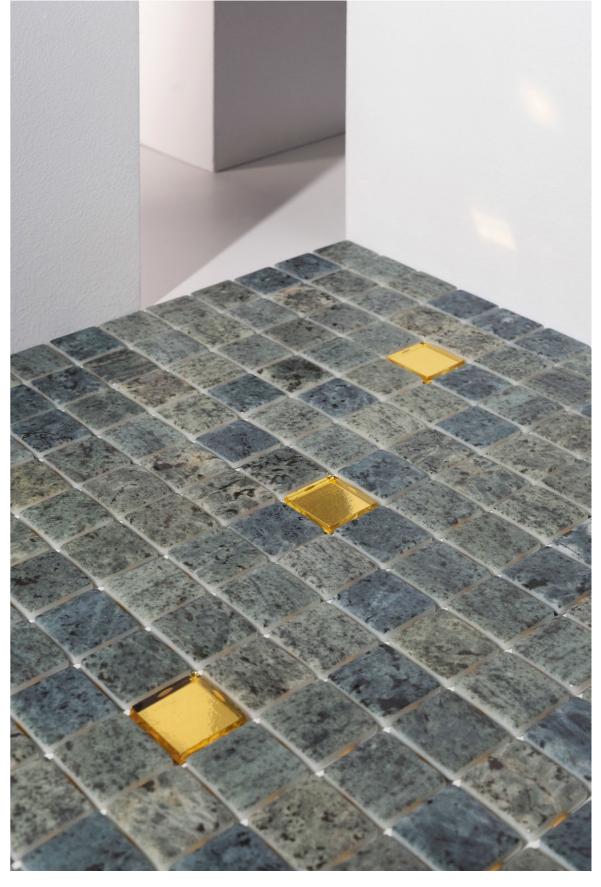

Taste and distinction. Reflection and balance. Tradition and modernity come together to adorn places of dreams with elegance and meaning, made of gold. GOLD COLLECTION GOLD COLLECTION

12 references of 25mm tesserae made from cast 24 carat gold, rolled in sheets and wrapped in a protective layer of glass.

### **Gold Collection**

24K Gold Mosaics 25mm format in stock JointPoint® panelling Gold Mirror finish