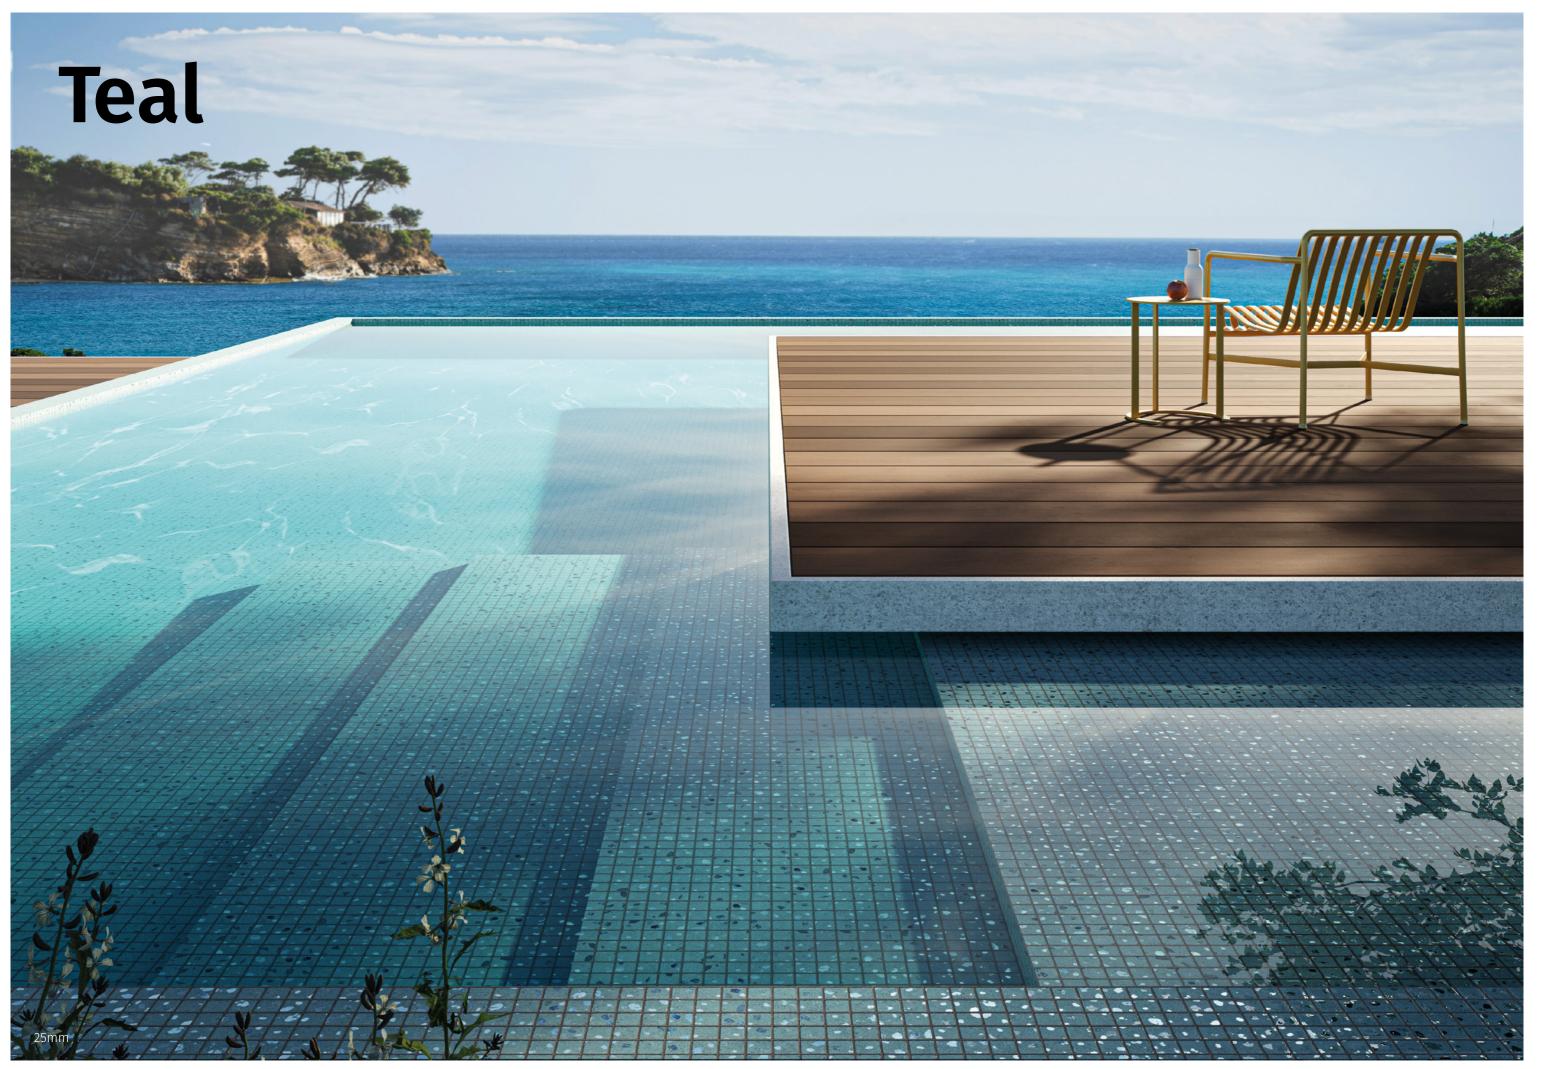

## **Terrazzo Collection**

Terrazzo Teal 25

25mm and 50mm formats in stock JointPoint® Panelling Corner and Cove special pieces

#### **25mm**

Terrazzo Sea 25