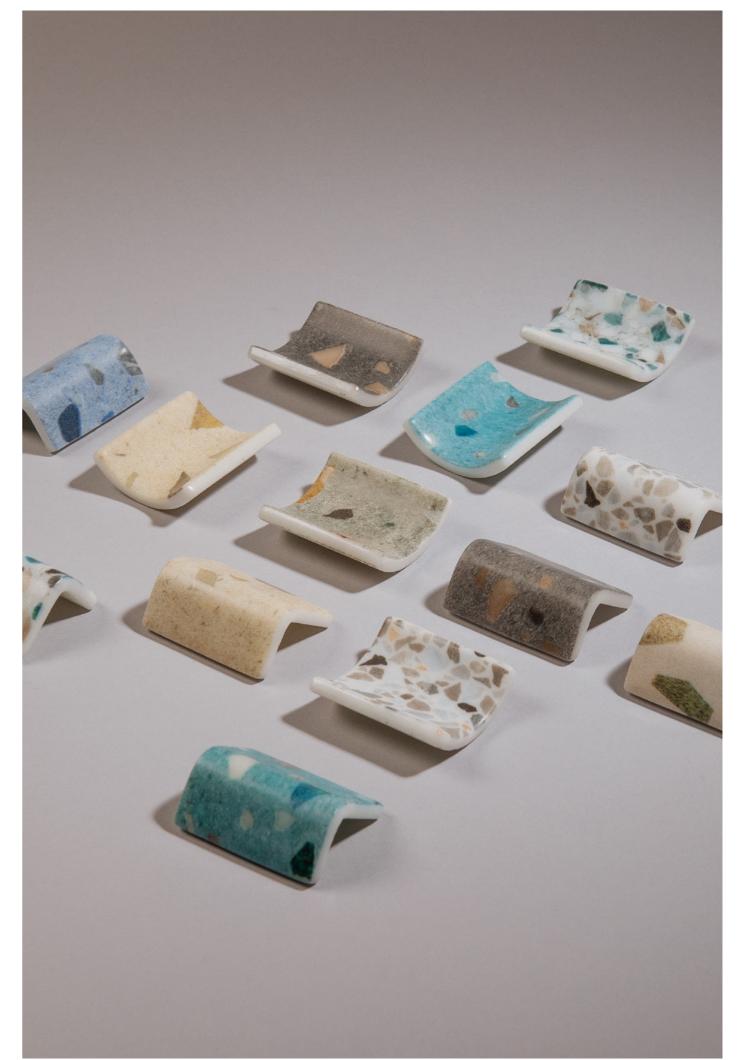

# **Special Pieces:** Corner & Cove

Corner and Cove pieces give your pool a graceful premium finish. They are perfect for finishing off the edges of steps and providing a seamless transition from vertical to horizontal surfaces.

Special Corner and Cove pieces are available in all the Terrazzo Collection.