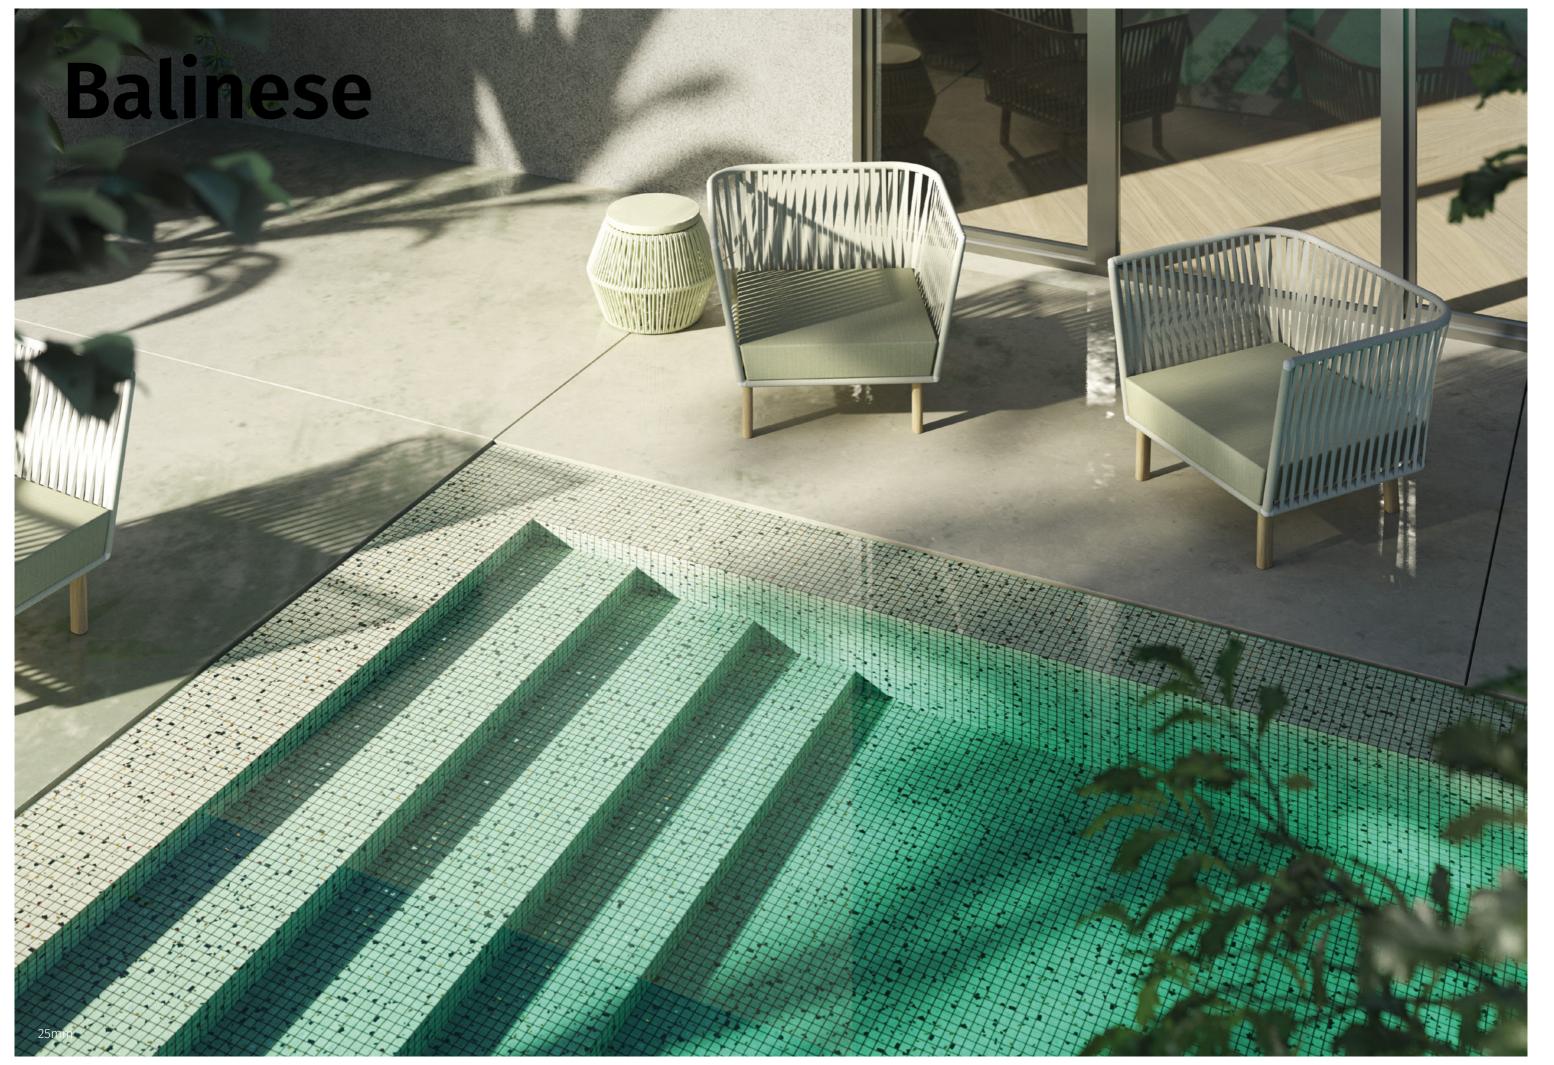

## **Terrazzo Collection**

Terrazzo Teal 25

25mm and 50mm formats in stock JointPoint® Panelling Corner and Cove special pieces

#### **50mm**

Terrazzo Balinese 25

Available in 50mm in all the references.

Terrazzo Grey 25