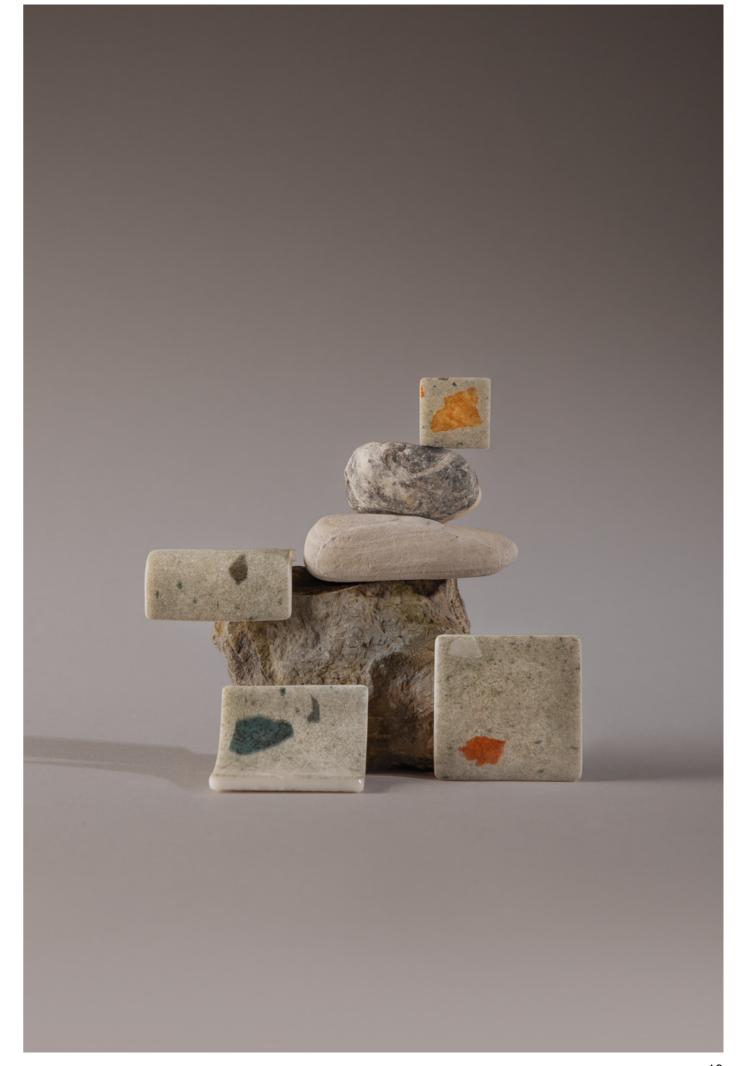

# **Special Pieces:** Corner & Cove

Corner and Cove pieces give your pool a graceful premium finish. They are perfect for finishing off the edges of steps and providing a seamless transition from vertical to horizontal surfaces.

Special Corner and Cove pieces are available in all the Terrazzo Collection.