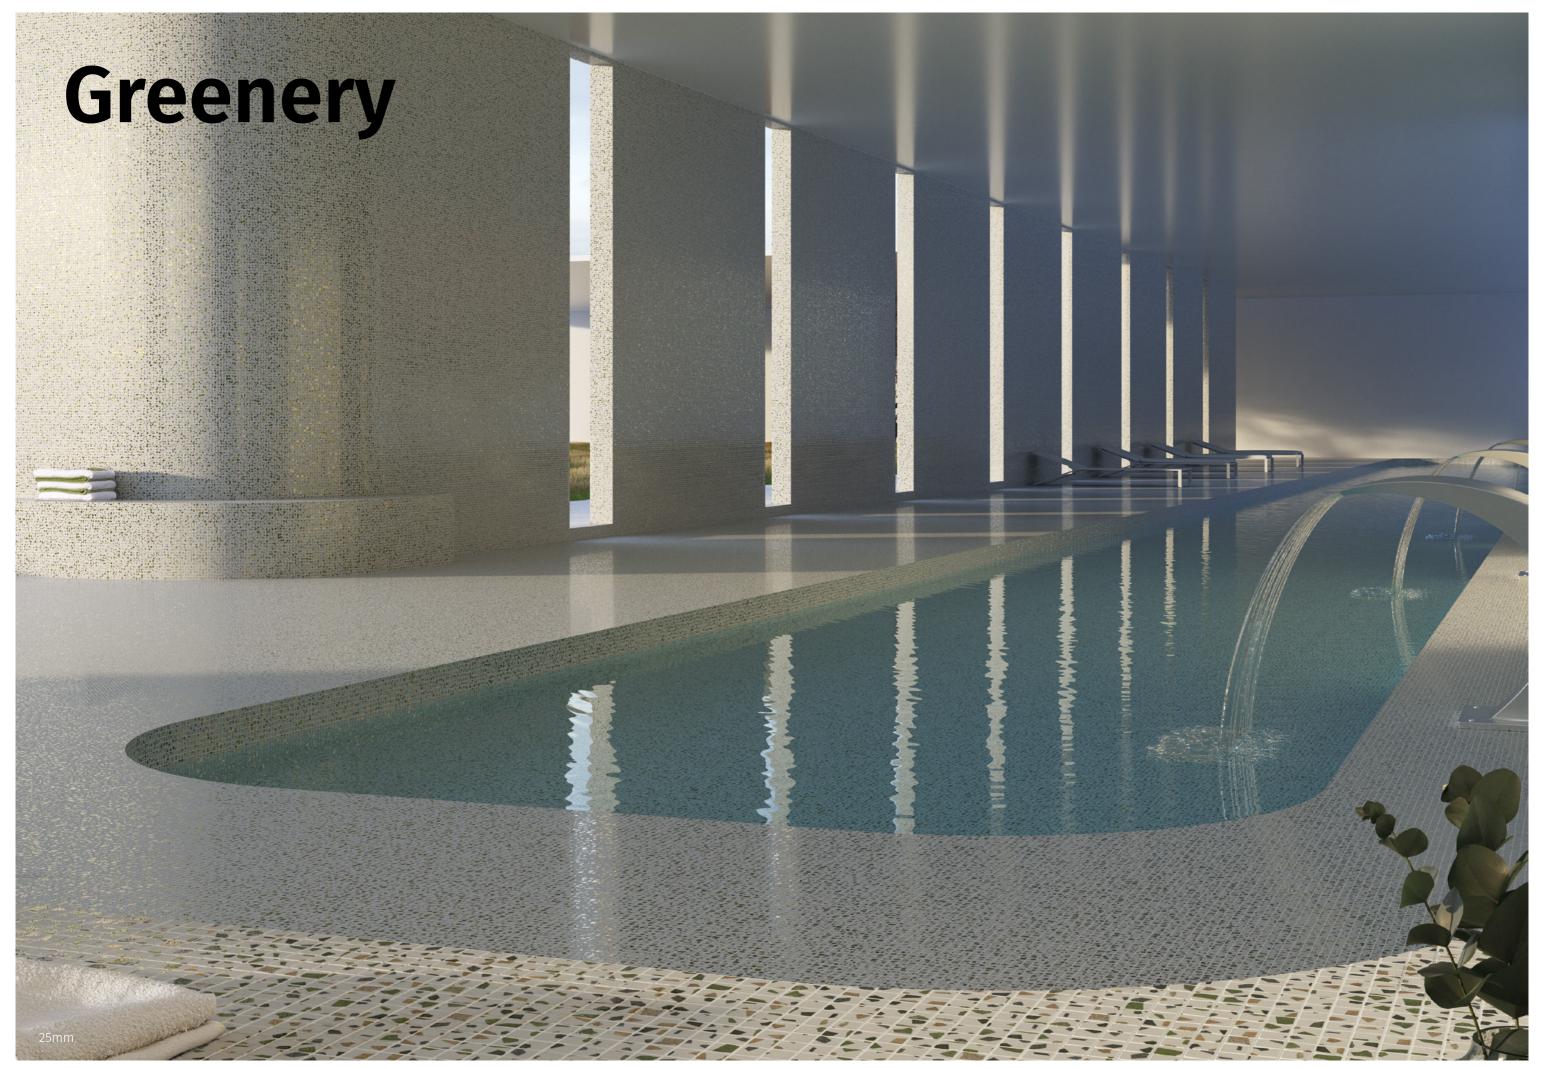

## **Terrazzo Collection**

Terrazzo Teal 25

25mm and 50mm formats in stock JointPoint® Panelling Corner and Cove special pieces

#### **50mm**

Terrazzo Balinese 25

Available in 50mm in all the references.

Terrazzo Grey 25