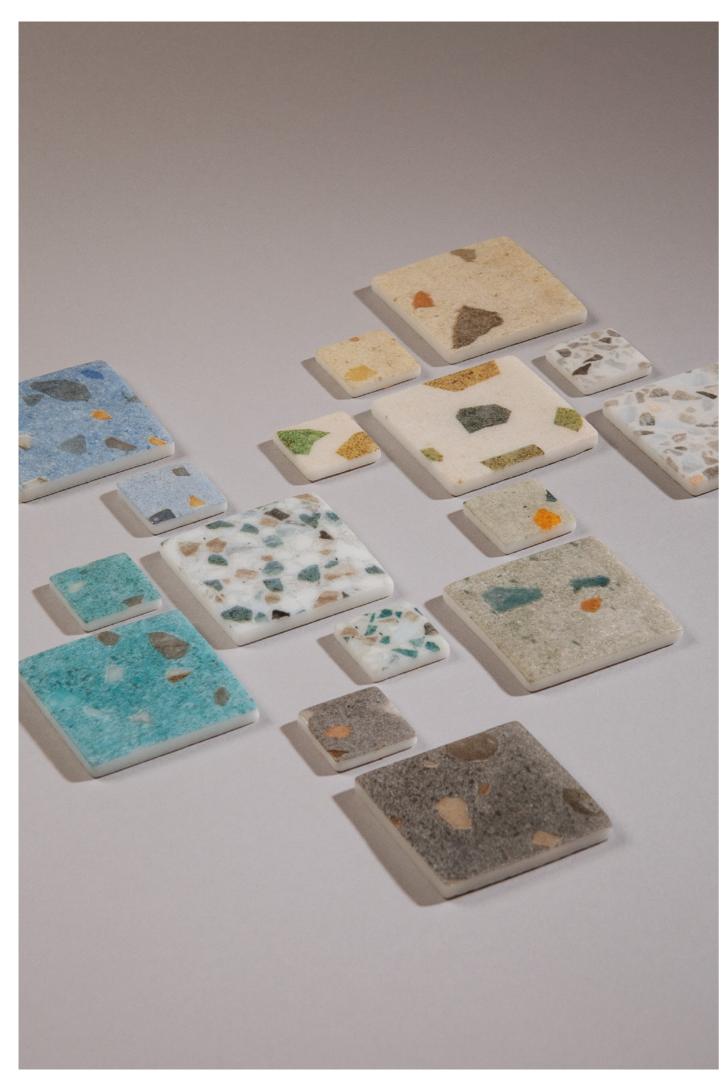

# Terrazzo becomes glass

The timeless beauty of terrazzo reinvented in glass. A collection that reinterprets a timeless classic and turns it into recycled glass mosaics, creating an innovative and sustainable concept that combines the original aesthetics of terrazzo with the modernity and versatility of glass.

The random distribution of materials creates a unique arrangement, creating unrepeatable patterns, a variety of textures and visual richness in each glass mosaic.

A unique design that brings a special brilliance and depth to each mosaic.