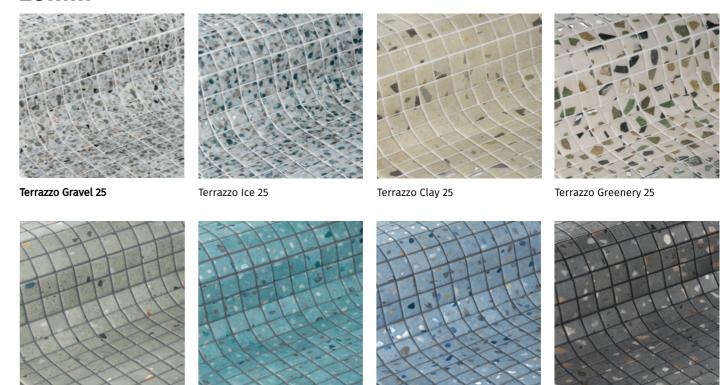

#### **50mm**

Terrazzo Balinese 25

Available in 50mm in all the references.

Terrazzo Grey 25