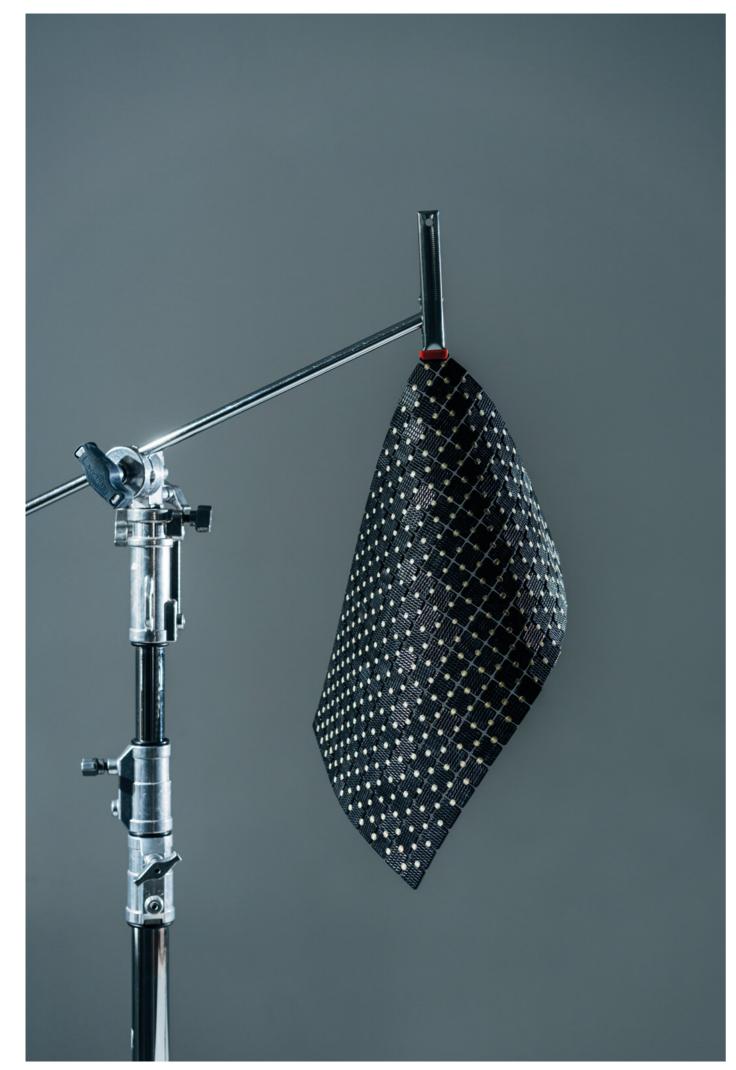

## Terrazzo Collection

## **Terrazzo Collection**

Terrazzo Teal 25

25mm and 50mm formats in stock JointPoint® Panelling Corner and Cove special pieces

#### **25mm**

Terrazzo Sea 25