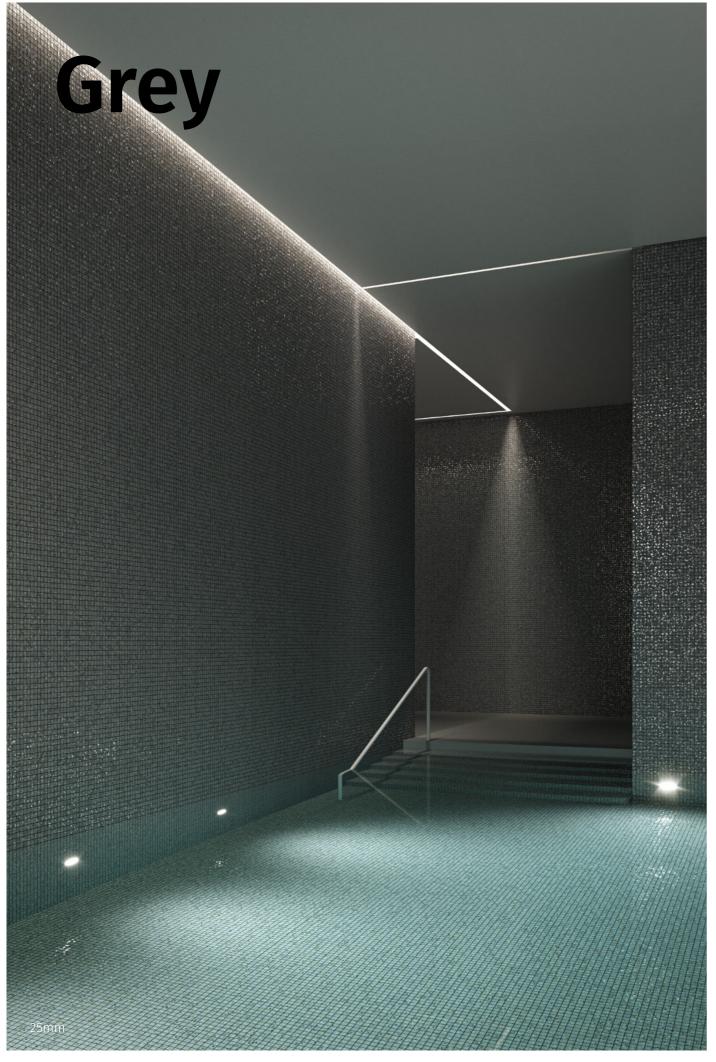

#### **50mm**

Terrazzo Balinese 25

Available in 50mm in all the references.

Terrazzo Grey 25