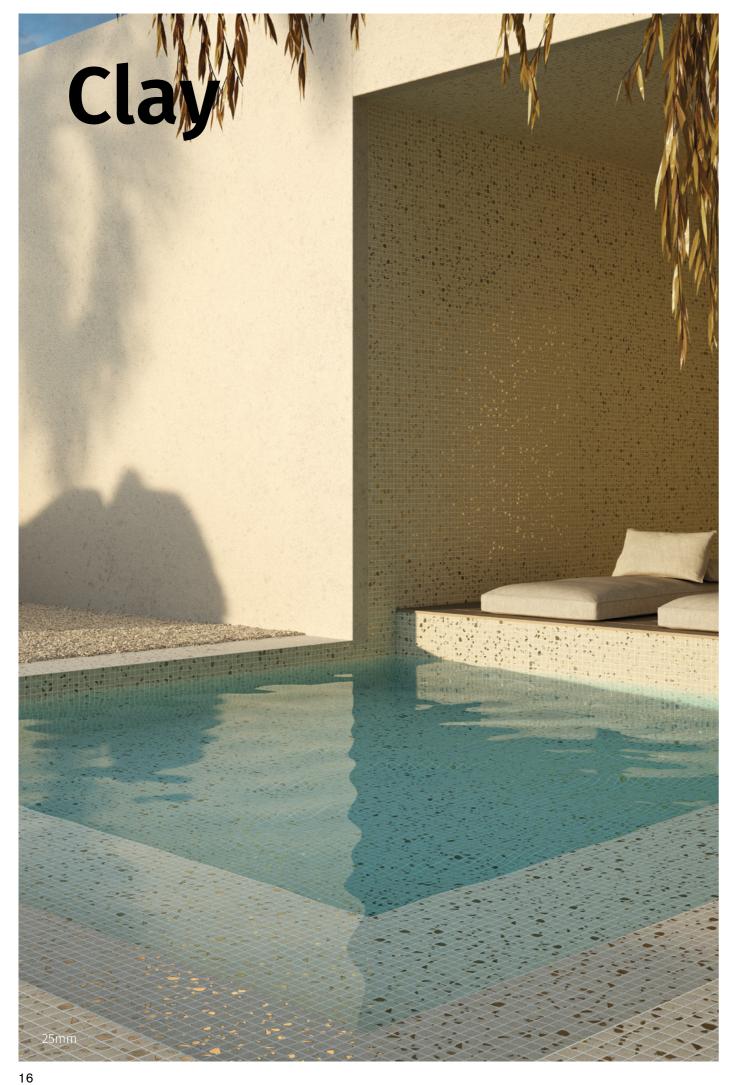

#### **50mm**

Terrazzo Balinese 25

Available in 50mm in all the references.

Terrazzo Grey 25