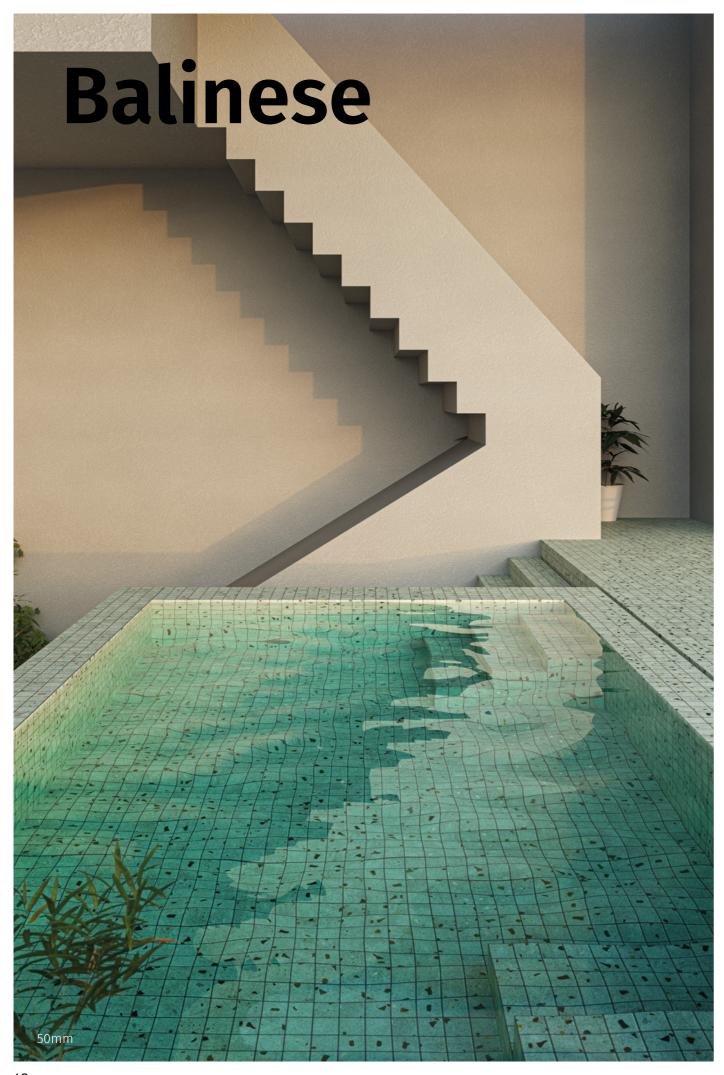

## **Terrazzo Collection**

Terrazzo Teal 25

25mm and 50mm formats in stock JointPoint® Panelling Corner and Cove special pieces

#### **50mm**

Terrazzo Balinese 25

Available in 50mm in all the references.

Terrazzo Grey 25