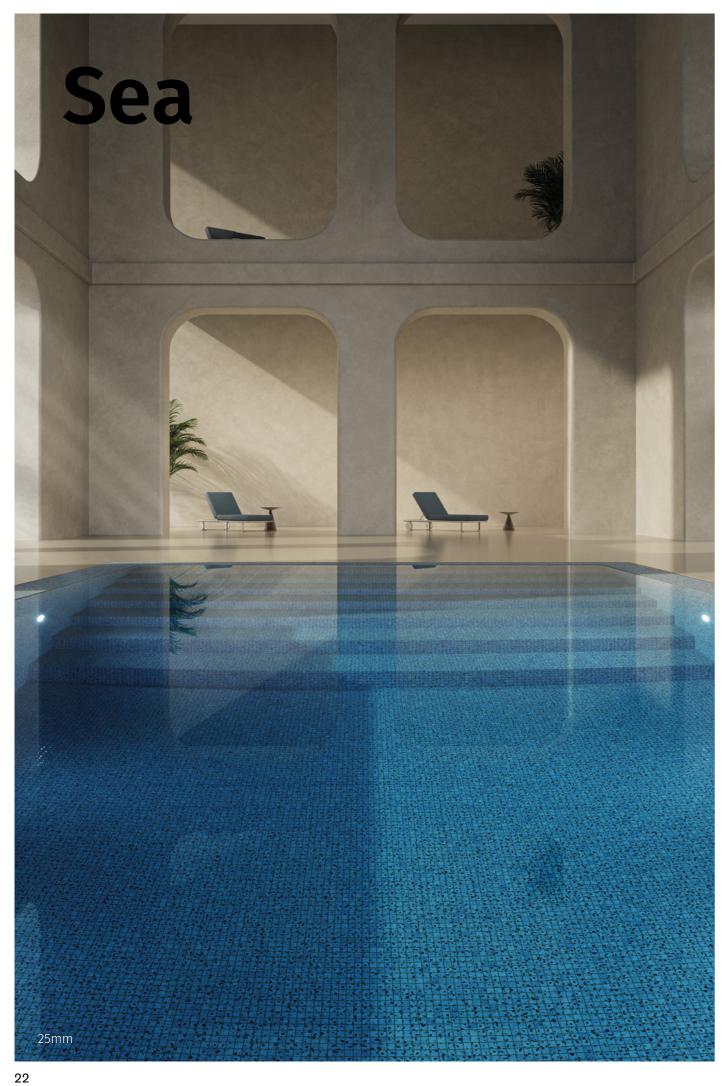

interprets a timeless classic and turns it into recycled glass mosaics, creating an innovative and sustainable concept that combines the original aesthetics of terrazzo with the modernity and versatility of glass.



The random distribution of materials creates a unique arrangement, creating unrepeatable patterns, a variety of textures and visual richness in each glass mosaic.

A unique design that brings a special brilliance and depth to each mosaic.

A collection available in 25mm and 50mm, offering a wide range of possibilities to suit different needs and styles.

In addition, the collection includes the Corner and Cove pieces, designed to create a perfect finish on edges and steps, allowing for a precise and aesthetically flawless installation.

## Terrazzo Collection











































## **Terrazzo Collection**

Terrazzo Teal 25

25mm and 50mm formats in stock JointPoint® Panelling Corner and Cove special pieces

#### **25mm**



Terrazzo Sea 25

#### **50mm**

Terrazzo Balinese 25

Available in 50mm in all the references.



Terrazzo Grey 25

# **Special Pieces:** Corner & Cove

Corner and Cove pieces give your pool a graceful premium finish. They are perfect for finishing off the edges of steps and providing a seamless transition from vertical to horizontal surfaces.

Special Corner and Cove pieces are available in all the Terrazzo Collection.







# JointPoint®

# A small uniform point rigorously controlled



25 mm mosaic

A unique, revolutionary and technologically advanced system since 1995. JointPoint® provides easy, uniform installati