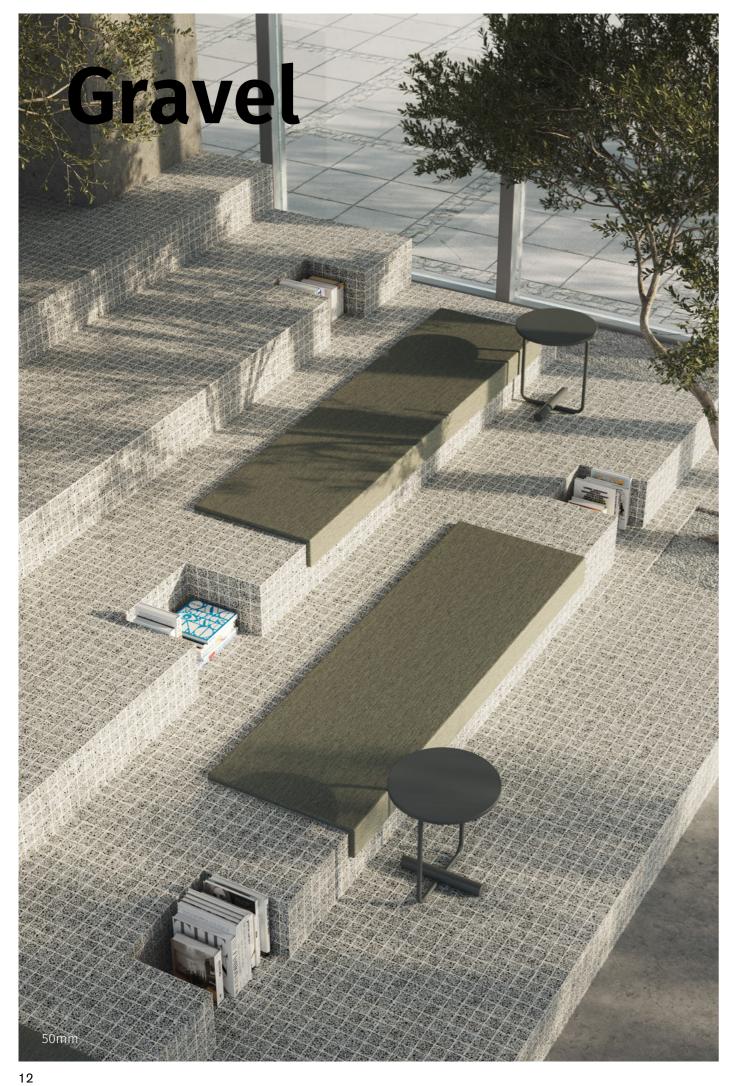

# **Special Pieces:** Corner & Cove

Corner and Cove pieces give your pool a graceful premium finish. They are perfect for finishing off the edges of steps and providing a seamless transition from vertical to horizontal surfaces.

Special Corner and Cove pieces are available in all the Terrazzo Collection.