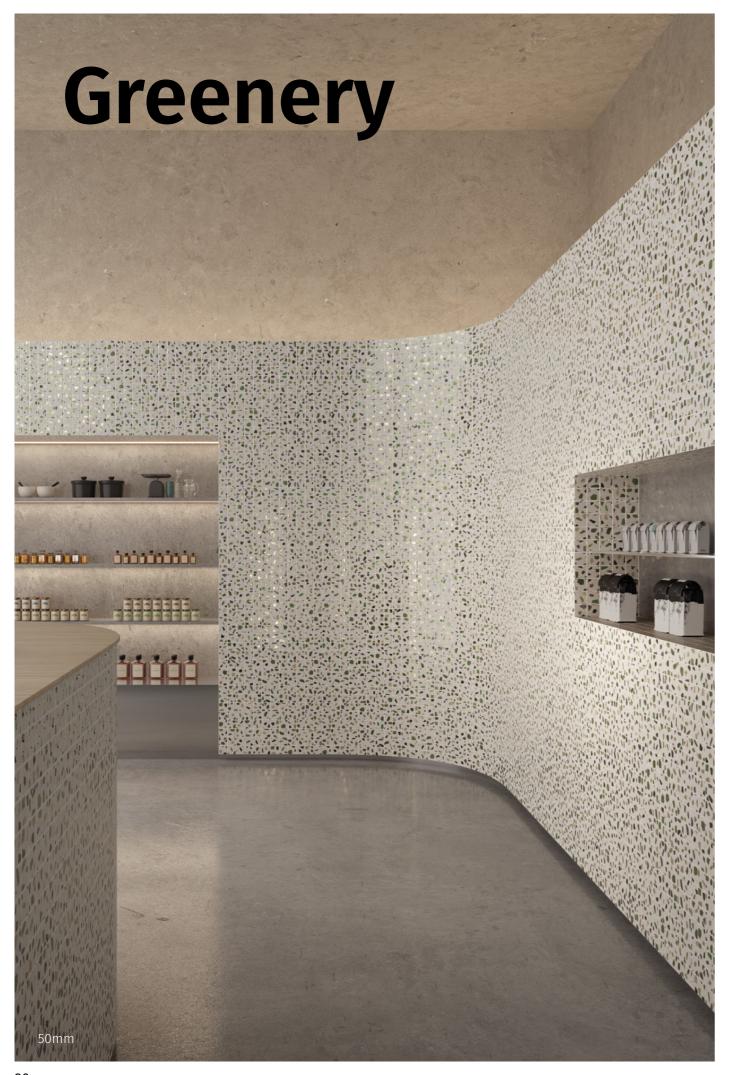

# Terrazzo becomes glass

The timeless beauty of terrazzo reinvented in glass. A collection that reinterprets a timeless classic and turns it into recycled glass mosaics, creating an innovative and sustainable concept that combines the original aesthetics of terrazzo with the modernity and versatility of glass.

The random distribution of materials creates a unique arrangement, creating unrepeatable patterns, a variety of textures and visual richness in each glass mosaic.

A unique design that brings a special brilliance and depth to each mosaic.

A collection available in 25mm and 50mm, offering a wide range of possibilities to suit different needs and styles.

In addition, the collection includes the Corner and Cove pieces, designed to create a perfect finish on edges and steps, allowing for a precise and aesthetically flawless installation.