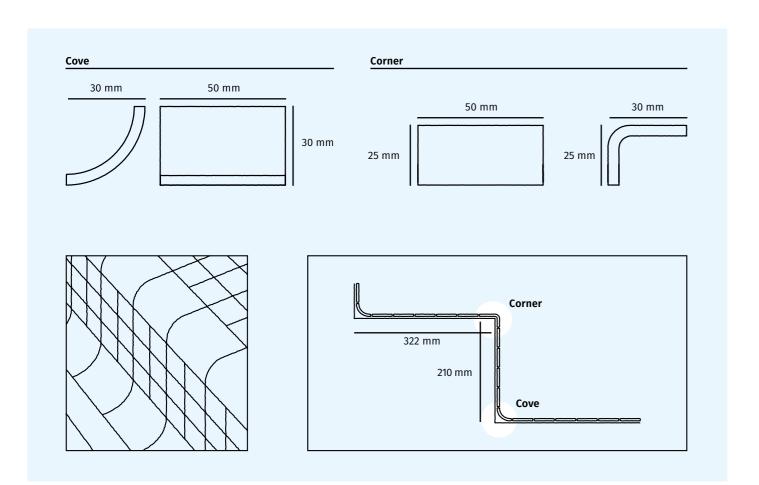

# **Special Pieces:** Corner & Cove

Corner and Cove pieces give your pool a graceful premium finish. They are perfect for finishing off the edges of steps and providing a seamless transition from vertical to horizontal surfaces.

Special Corner and Cove pieces are available in all the Terrazzo Collection.