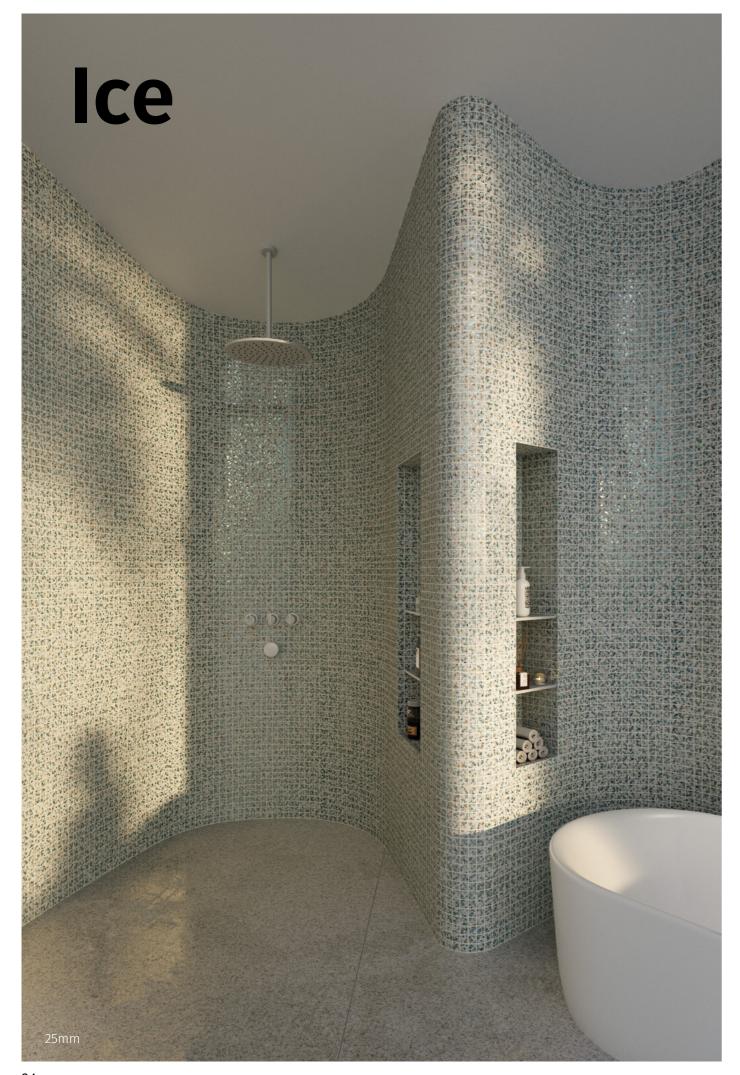

# Terrazzo becomes glass

The timeless beauty of terrazzo reinvented in glass. A collection that reinterprets a timeless classic and turns it into recycled glass mosaics, creating an innovative and sustainable concept that combines the original aesthetics of terrazzo with the modernity and versatility of glass.

The random distribution of materials creates a unique arrangement, creating unrepeatable patterns, a variety of textures and visual richness in each glass mosaic.

A unique design that brings a special brilliance and depth to each mosaic.

A collection available in 25mm and 50mm, offering a wide range of possibilities to suit different needs and styles.

In addition, the collection includes the Corner and Cove pieces, designed to create a perfect finish on edges and steps, allowing for a precise and aesthetically flawless installation.